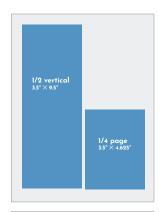

| PLACEMENT                                                 | art specs                                                                                                                 | 1x                                                         | 3x                                                         | 6x                                                       |
|-----------------------------------------------------------|---------------------------------------------------------------------------------------------------------------------------|------------------------------------------------------------|------------------------------------------------------------|----------------------------------------------------------|
| Full page<br>1/2 horizontal<br>1/2 vertical<br>1/4<br>1/6 | $7 \times 9.5$ " $7.125 \times 4.625$ " $3.5 \times 9.5$ " $3.5 \times 4.625$ " $2.25 \times 4.625$ " $3.5 \times 2.25$ " | \$3,000<br>\$1,995<br>\$1,995<br>\$1,080<br>\$765<br>\$650 | \$2,660<br>\$1,815<br>\$1,815<br>\$1,005<br>\$690<br>\$600 | \$2,475<br>\$1,730<br>\$1,730<br>\$905<br>\$600<br>\$550 |