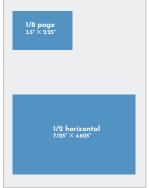

| PLACEMENT                                                 | art specs                                                                                                                 | 1x                                                         | 3x                                                         | 6x                                                       |
|-----------------------------------------------------------|---------------------------------------------------------------------------------------------------------------------------|------------------------------------------------------------|------------------------------------------------------------|----------------------------------------------------------|
| Full page<br>1/2 horizontal<br>1/2 vertical<br>1/4<br>1/6 | $7 \times 9.5$ " $7.125 \times 4.625$ " $3.5 \times 9.5$ " $3.5 \times 4.625$ " $2.25 \times 4.625$ " $3.5 \times 2.25$ " | \$3,000<br>\$1,995<br>\$1,995<br>\$1,080<br>\$765<br>\$650 | \$2,660<br>\$1,815<br>\$1,815<br>\$1,005<br>\$690<br>\$600 | \$2,475<br>\$1,730<br>\$1,730<br>\$905<br>\$600<br>\$550 |