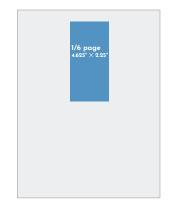

| PLACEMENT                                                 | art specs                                                                                                                 | 1x                                                         | 3x                                                         | 6x                                                       |
|-----------------------------------------------------------|---------------------------------------------------------------------------------------------------------------------------|------------------------------------------------------------|------------------------------------------------------------|----------------------------------------------------------|
| Full page<br>1/2 horizontal<br>1/2 vertical<br>1/4<br>1/6 | $7 \times 9.5$ " $7.125 \times 4.625$ " $3.5 \times 9.5$ " $3.5 \times 4.625$ " $2.25 \times 4.625$ " $3.5 \times 2.25$ " | \$3,000<br>\$1,995<br>\$1,995<br>\$1,080<br>\$765<br>\$650 | \$2,660<br>\$1,815<br>\$1,815<br>\$1,005<br>\$690<br>\$600 | \$2,475<br>\$1,730<br>\$1,730<br>\$905<br>\$600<br>\$550 |