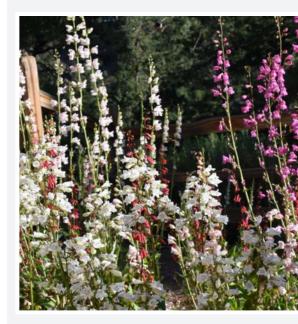

## **Plants and History at Los Alamos**

Today we set out on an exploration of the history and natural beauty of Los Alamos. We depart early for a scenic 55-minute drive to Los Alamos. Enjoy a visit to the Bradbury Science Museum, the Los Alamos National Laboratory's official public museum, where we will learn about the Lab's history and continuing scientific work.

Following a relaxing lunch together in Los Alamos, we depart for the Los Alamos Nature Center where Dr. Larry Deaven, an AHS Board Member and a 25+ year volunteer, will discuss how he created the stunning penstemon garden and share insights into their unique characteristics and ecological significance.

Photos (from top): Penstemons at the Los Alamos Nature Center (Larry Deaven); *Series 1, No. 8*, 1911, by Georgia O'Keeffe; Taos Pueblo (Ron Cogswell)

Virginia developed it between 1909 and 1929.

Following our visits to Taos, we will make a stop at the dramatic Rio Grande Gorge Bridge before heading back to Santa Fe. (Included meals: Breakfast, Lunch)