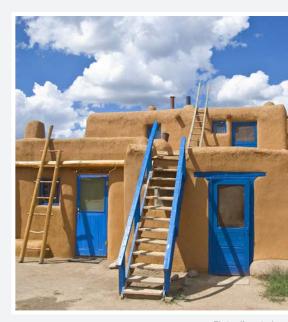

A day trip is planned to Taos to explore the Taos Pueblo, a multistory adobe complex inhabited by Native Americans for centuries and a UNESCO World Heritage Site. Another day excursion will take us to Los Alamos where Dr. Larry Deaven, an AHS Board Member, will speak to the group about the natural beauty and historical significance of the Los Alamos Nature Center, where he created an exquisite penstemon garden.

### Taos: The Pueblo and Beyond

After breakfast at the hotel, we will set out for Taos, approximately 70 miles north of Santa Fe, taking the legendary high road–a slower-paced but incredibly scenic route with beautiful mountain views that passes through towns that date back to the 1600s and 1700s. We will visit the Taos Pueblo, approximately 1,000 years old and considered to be one of the oldest communities to be continuously inhabited in the United States.

Photos (from top): Penstemons at the Los Alamos Nature Center (Larry Deaven); *Series 1, No. 8*, 1911, by Georgia O'Keeffe; Taos Pueblo (Ron Cogswell)

Virginia developed it between 1909 and 1929.

Following our visits to Taos, we will make a stop at the dramatic Rio Grande Gorge Bridge before heading back to Santa Fe. (Included meals: Breakfast, Lunch)