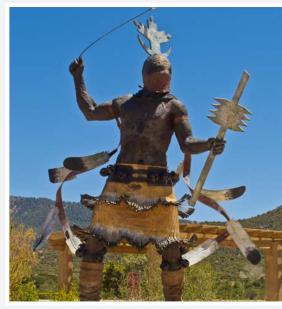

OPTIONAL: The Santa Fe Opera performance of *La bohème* at 8pm. (*Included meals: Breakfast, Lunch*)

Photos (from top): Santa Fe Pueblo architecture; Santa Fe Botanical Garden (Kathy Knorr); Apache Mountain Spirit Dancer by Dan Goseyun outside the Museum of Indian Arts and Culture (Graeme Churchard)